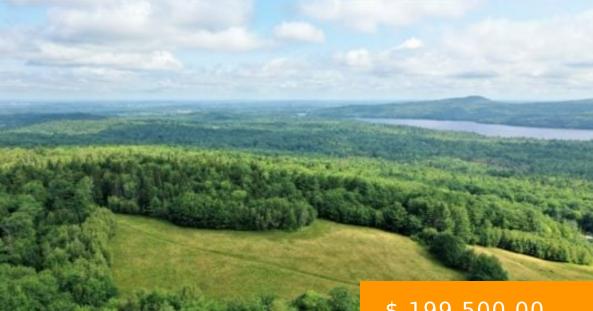

## 155 RICHARDSON RD, **ORRINGTON, ME 04474, USA**

https://www.mainerealestatebrokerage.com

Spectacular homesites with panoramic views from the north slope of King's Mountain. 103 private acres on the town-maintained road includes about 20 acres of blueberries fields and an estimated \$157K in timber value. This parcel is part of the King's Mountain Game Preserve - no hunting, abundant wildlife. Access to club-maintained snowmobile trail that connects...

## **BASIC FACTS**

Date added: 06/09/20

**MLS Number:** 1428616

Status: Sold

Type: Land

Lot size: 103 acres

- Blueberry fields
- Close to shopping
- Mature forest
- Private
- Recreational trails
- Shed/Barn
- Spectacular View
- View