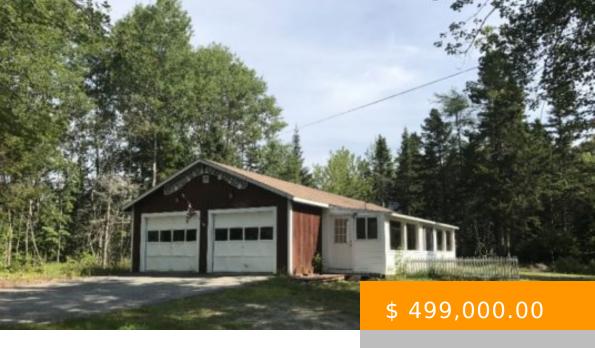

## 137 AIRPORT RD, STONINGTON, ME 04681, USA

https://www.mainerealestatebrokerage.com

Campground business, mobile home park, selfstorage building, year-round home, residential building lots, all on 50 peaceful acres just over a mile from the fishing village of Stonington on Maine's Deer Isle. This estate sale offers an opportunity to live in a classic Maine fishing village just a short boat ride from Bar Harbor and Acadia...